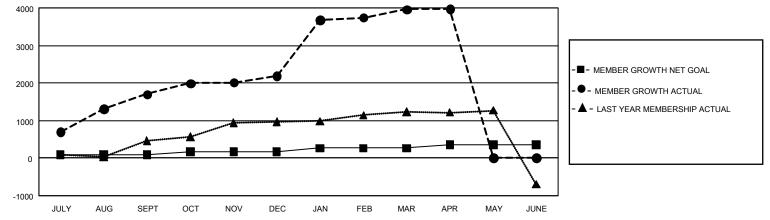

## GAT MONTHLY MEMBERSHIP PROGRESS REPORT

GMT Constitutional Area 5 - C, Group A

REPORT DOES NOT INCLUDE CLUBS IN UNDISTRICTED AREAS.

| Clubs                 |               |           |               | Members               |                         |                         |                                                    |
|-----------------------|---------------|-----------|---------------|-----------------------|-------------------------|-------------------------|----------------------------------------------------|
| RESULTS FOR 2023-2024 |               |           |               | RESULTS FOR 2023-2024 |                         |                         |                                                    |
| QUARTER               | NEW CLUB GOAL | NEW CLUBS | DROPPED CLUBS |                       | MBER GROWTH NET<br>GOAL | MEMBER GROWTH<br>ACTUAL | DROPPED MEMBERS<br>ACTUAL (including<br>transfers) |
| JULY/AUG/SEPT         | - 12          | 0         | 2             | JULY/AUG/SEPT         | 80                      | 1,979                   | 154                                                |
| OCT/NOV/DEC           | 0             | 3         | 3             | OCT/NOV/DEC           | 90                      | 690                     | 161                                                |
| JAN/FEB/MAR           | 21            | 13        | 0             | JAN/FEB/MAR           | 90                      | 1,869                   | 67                                                 |
| APR/MAY/JUNE          | 6             | 0         | 0             | APR/MAY/JUNE          | 90                      | 33                      | 7                                                  |