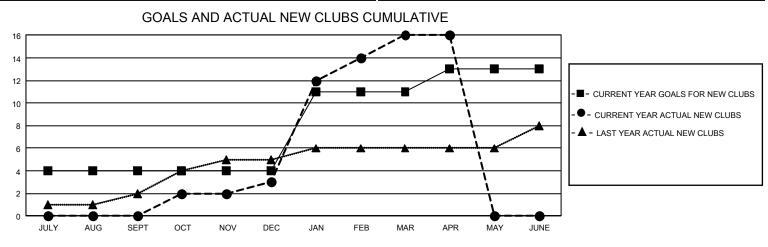

## GAT MONTHLY MEMBERSHIP PROGRESS REPORT

GMT Constitutional Area 5 - C, Group A

REPORT DOES NOT INCLUDE CLUBS IN UNDISTRICTED AREAS.

| Clubs                 |               |           |               | Members               |                         |                         |                                                    |
|-----------------------|---------------|-----------|---------------|-----------------------|-------------------------|-------------------------|----------------------------------------------------|
| RESULTS FOR 2023-2024 |               |           |               | RESULTS FOR 2023-2024 |                         |                         |                                                    |
| QUARTER               | NEW CLUB GOAL | NEW CLUBS | DROPPED CLUBS |                       | MBER GROWTH NET<br>GOAL | MEMBER GROWTH<br>ACTUAL | DROPPED MEMBERS<br>ACTUAL (including<br>transfers) |
| JULY/AUG/SEPT         | - 12          | 0         | 2             | JULY/AUG/SEPT         | 80                      | 1,979                   | 154                                                |
| OCT/NOV/DEC           | 0             | 3         | 3             | OCT/NOV/DEC           | 90                      | 690                     | 161                                                |
| JAN/FEB/MAR           | 21            | 13        | 0             | JAN/FEB/MAR           | 90                      | 1,869                   | 67                                                 |
| APR/MAY/JUNE          | 6             | 0         | 0             | APR/MAY/JUNE          | 90                      | 33                      | 7                                                  |